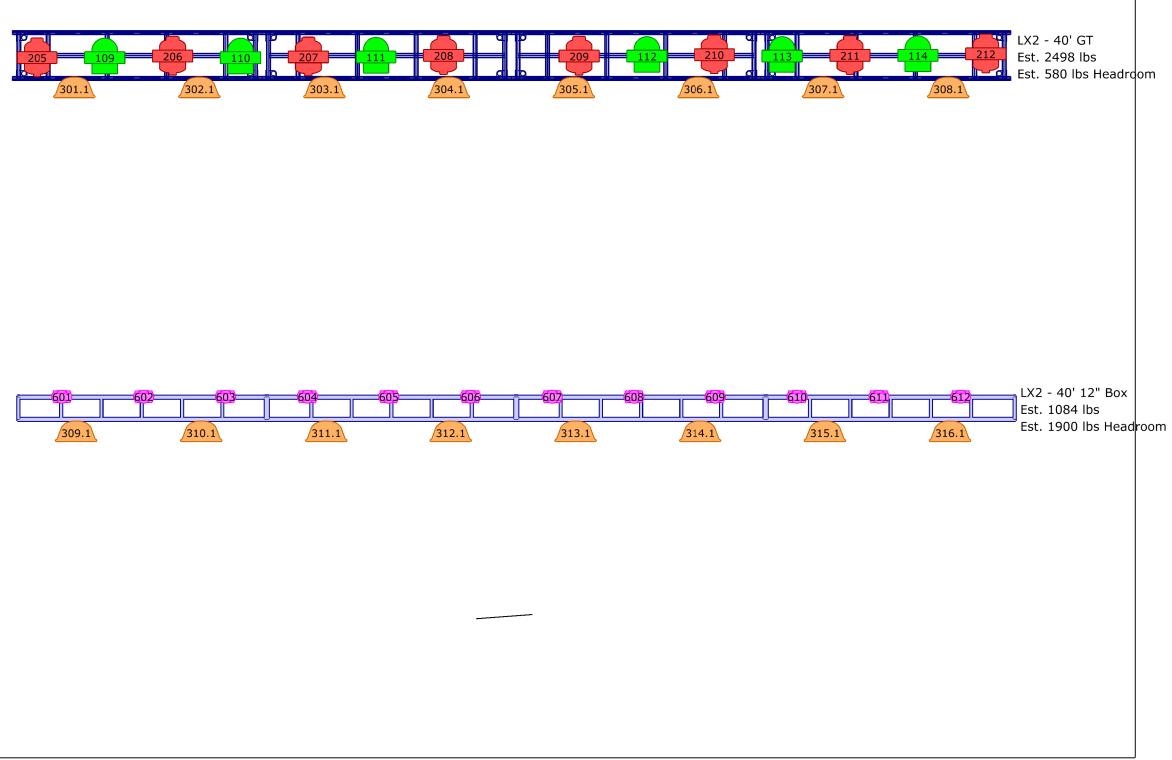

# Riviera House Lighting Patch 2024-2025 v1

| Layer  | Fix ID | Patch | Name      | Fixture Type                 | Layer   | Fix ID | Patch | Name        | Fixture Type                       |
|--------|--------|-------|-----------|------------------------------|---------|--------|-------|-------------|------------------------------------|
| WASH   | 101    | 1.001 | DS WASH   | 3 Impression X4 High Res (3) | STROBE  | 309.1  | 5.001 | MS JOLT 1   | 6 Jolt Panel 51 Ch (6)             |
| WASH   | 102    | 1.022 | DS WASH   | 3 Impression X4 High Res (3) | STROBE  | 310.1  | 5.052 | MS JOLT 2   | 6 Jolt Panel 51 Ch (6)             |
| WASH   | 103    | 1.043 | DS WASH   | 3 Impression X4 High Res (3) | STROBE  | 311.1  | 5.103 | MS JOLT 3   | 6 Jolt Panel 51 Ch (6)             |
| WASH   | 104    | 1.064 | DS WASH   | 3 Impression X4 High Res (3) | STROBE  | 312.1  | 5.154 | MS JOLT 4   | 6 Jolt Panel 51 Ch (6)             |
| WASH   | 105    | 1.085 | DS WASH   | 3 Impression X4 High Res (3) | STROBE  | 313.1  | 5.205 | MS JOLT 5   | 6 Jolt Panel 51 Ch (6)             |
| WASH   | 106    | 1.106 | DS WASH   | 3 Impression X4 High Res (3) | STROBE  | 314.1  | 5.256 | MS JOLT 6   | 6 Jolt Panel 51 Ch (6)             |
| WASH   | 107    | 1.127 | DS WASH   | 3 Impression X4 High Res (3) | STROBE  | 315.1  | 5.307 | MS JOLT 7   | 6 Jolt Panel 51 Ch (6)             |
| WASH   | 108    | 1.148 | DS WASH   | 3 Impression X4 High Res (3) | STROBE  | 316.1  | 5.358 | MS JOLT 8   | 6 Jolt Panel 51 Ch (6)             |
| WASH   | 109    | 2.001 | US WASH   | 3 Impression X4 High Res (3) | BLINDER | 401    | 1.305 | DS MOLE 1   | 4 CuePix Blinder WW2 2 channel (4) |
| WASH   | 110    | 2.022 | US WASH   | 3 Impression X4 High Res (3) | BLINDER | 402    | 1.307 | DS MOLE 2   | 4 CuePix Blinder WW2 2 channel (4) |
| WASH   | 111    | 2.043 | US WASH   | 3 Impression X4 High Res (3) | BLINDER | 403    | 1.309 | DS MOLE 3   | 4 CuePix Blinder WW2 2 channel (4) |
| WASH   | 112    | 3.001 | US WASH   | 3 Impression X4 High Res (3) | BLINDER | 404    | 1.311 | DS MOLE 4   | 4 CuePix Blinder WW2 2 channel (4) |
| WASH   | 113    | 3.022 | US WASH   | 3 Impression X4 High Res (3) | BLINDER | 405    | 1.313 | DS MOLE 5   | 4 CuePix Blinder WW2 2 channel (4) |
| WASH   | 114    | 3.043 | US WASH   | 3 Impression X4 High Res (3) | BLINDER | 406    | 1.315 | DS MOLE 6   | 4 CuePix Blinder WW2 2 channel (4) |
| SPOT   | 201    | 1.169 | DS SPOT 1 | 7 Fuze max Spot Standard (7) | BLINDER | 407    | 1.317 | DS MOLE 7   | 4 CuePix Blinder WW2 2 channel (4) |
| SPOT   | 202    | 1.203 | DS SPOT 2 | 7 Fuze max Spot Standard (7) | BLINDER | 408    | 1.319 | DS MOLE 8   | 4 CuePix Blinder WW2 2 channel (4) |
| SPOT   | 203    | 1.237 | DS SPOT 3 | 7 Fuze max Spot Standard (7) | LEKO    | 501    | 1.321 | Str RL 4 1  | 8 Stingray RGBL 4 channel (8)      |
| SPOT   | 204    | 1.271 | DS SPOT 4 | 7 Fuze max Spot Standard (7) | LEKO    | 502    | 1.325 | Str RL 4 2  | 8 Stingray RGBL 4 channel (8)      |
| SPOT   | 205    | 2.064 | US SPOT 1 | 7 Fuze max Spot Standard (7) | LEKO    | 503    | 1.329 | Str RL 4 3  | 8 Stingray RGBL 4 channel (8)      |
| SPOT   | 206    | 2.098 | US SPOT 2 | 7 Fuze max Spot Standard (7) | LEKO    | 504    | 1.333 | Str RL 4 4  | 8 Stingray RGBL 4 channel (8)      |
| SPOT   | 207    | 2.132 | US SPOT 3 | 7 Fuze max Spot Standard (7) | LEKO    | 505    | 1.337 | Str RL 4 5  | 8 Stingray RGBL 4 channel (8)      |
| SPOT   | 208    | 2.166 | US SPOT 4 | 7 Fuze max Spot Standard (7) | LEKO    | 506    | 1.341 | Str RL 4 6  | 8 Stingray RGBL 4 channel (8)      |
| SPOT   | 209    | 3.064 | US SPOT 5 | 7 Fuze max Spot Standard (7) | BEAM    | 601    | 4.001 | RLB1501 1   | 10 Robin LEDBeam 150 Mode 1 (10)   |
| SPOT   | 210    | 3.098 | US SPOT 6 | 7 Fuze max Spot Standard (7) | BEAM    | 602    | 4.023 | RLB1501 2   | 10 Robin LEDBeam 150 Mode 1 (10)   |
| SPOT   | 211    | 3.132 | US SPOT 7 | 7 Fuze max Spot Standard (7) | BEAM    | 603    | 4.045 | RLB1501 3   | 10 Robin LEDBeam 150 Mode 1 (10)   |
| SPOT   | 212    | 3.166 | US SPOT 8 | 7 Fuze max Spot Standard (7) | BEAM    | 604    | 4.067 | RLB1501 4   | 10 Robin LEDBeam 150 Mode 1 (10)   |
| STROBE | 301.1  | 2.2   | US JOLT 1 | 6 Jolt Panel 51 Ch (6)       | BEAM    | 605    | 4.089 | RLB1501 5   | 10 Robin LEDBeam 150 Mode 1 (10)   |
| STROBE | 302.1  | 2.251 | US JOLT 2 | 6 Jolt Panel 51 Ch (6)       | BEAM    | 606    | 4.111 | RLB1501 6   | 10 Robin LEDBeam 150 Mode 1 (10)   |
| STROBE | 303.1  | 2.302 | US JOLT 3 | 6 Jolt Panel 51 Ch (6)       | BEAM    | 607    | 4.133 | RLB1501 7   | 10 Robin LEDBeam 150 Mode 1 (10)   |
| STROBE | 304.1  | 2.353 | US JOLT 4 | 6 Jolt Panel 51 Ch (6)       | BEAM    | 608    | 4.155 | RLB1501 8   | 10 Robin LEDBeam 150 Mode 1 (10)   |
| STROBE | 305.1  | 3.2   | US JOLT 5 | 6 Jolt Panel 51 Ch (6)       | BEAM    | 609    | 4.177 | RLB1501 9   | 10 Robin LEDBeam 150 Mode 1 (10)   |
| STROBE | 306.1  | 3.251 | US JOLT 6 | 6 Jolt Panel 51 Ch (6)       | BEAM    | 610    | 4.199 | RLB1501 10  | 10 Robin LEDBeam 150 Mode 1 (10)   |
| STROBE | 307.1  | 3.302 | US JOLT 7 | 6 Jolt Panel 51 Ch (6)       | BEAM    | 611    | 4.221 | RLB1501 11  | 10 Robin LEDBeam 150 Mode 1 (10)   |
| STROBE | 308.1  | 3,353 | US JOLT 8 | 6 Jolt Panel 51 Ch (6)       | BEAM    | 612    | 4.243 | RI B1501 12 | 10 Robin LEDBeam 150 Mode 1 (10)   |