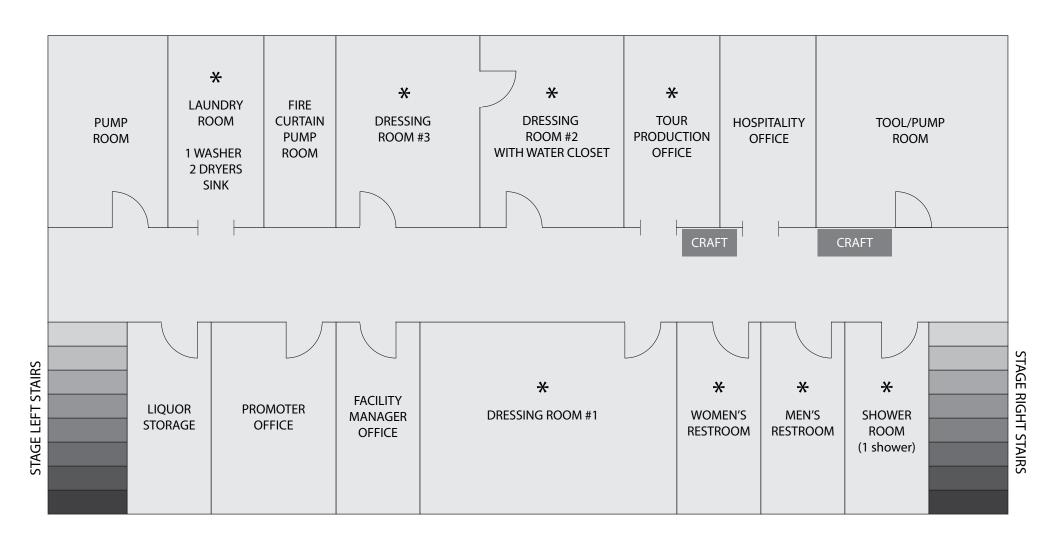

# **BACKSTAGE:**

Rooms available to tour are as follows:

## **Dressing room #1**:

11'x17'

2x 8' couches, 1x 6' couch, coffee table, small fridge, and long table for hosp 1 out of tune piano

# **Dressing room #2:**

11'x14'

water closet 5'x10' 1 urinal, 1 stall, 1 sink 1x 6' couch, 2 small fridges and a long table for hosp lockable connecting door to Dressing room #3

#### **Dressing room #3:**

11'x 14'

1x 8' couch, 1x 6' couch, coffee table, small fridge lockable connecting door to Dressing room #2

## 1 Production Office (Internet Hardline available)

10.5' x 7.5'

3 tables and 3 chairs

## **Restrooms backstage:**

1 shower room

2 Bathrooms

1 Water Closet in main dressing room

### Laundry Room:

1 washer/ 2 dryers onsite

All laundry must be complete before headliner hits the stage.

No candles, open flames (of any kind) and no space heaters are allowed backstage.

These are all the rooms available to the tour.
There are NO "Extra Rooms"