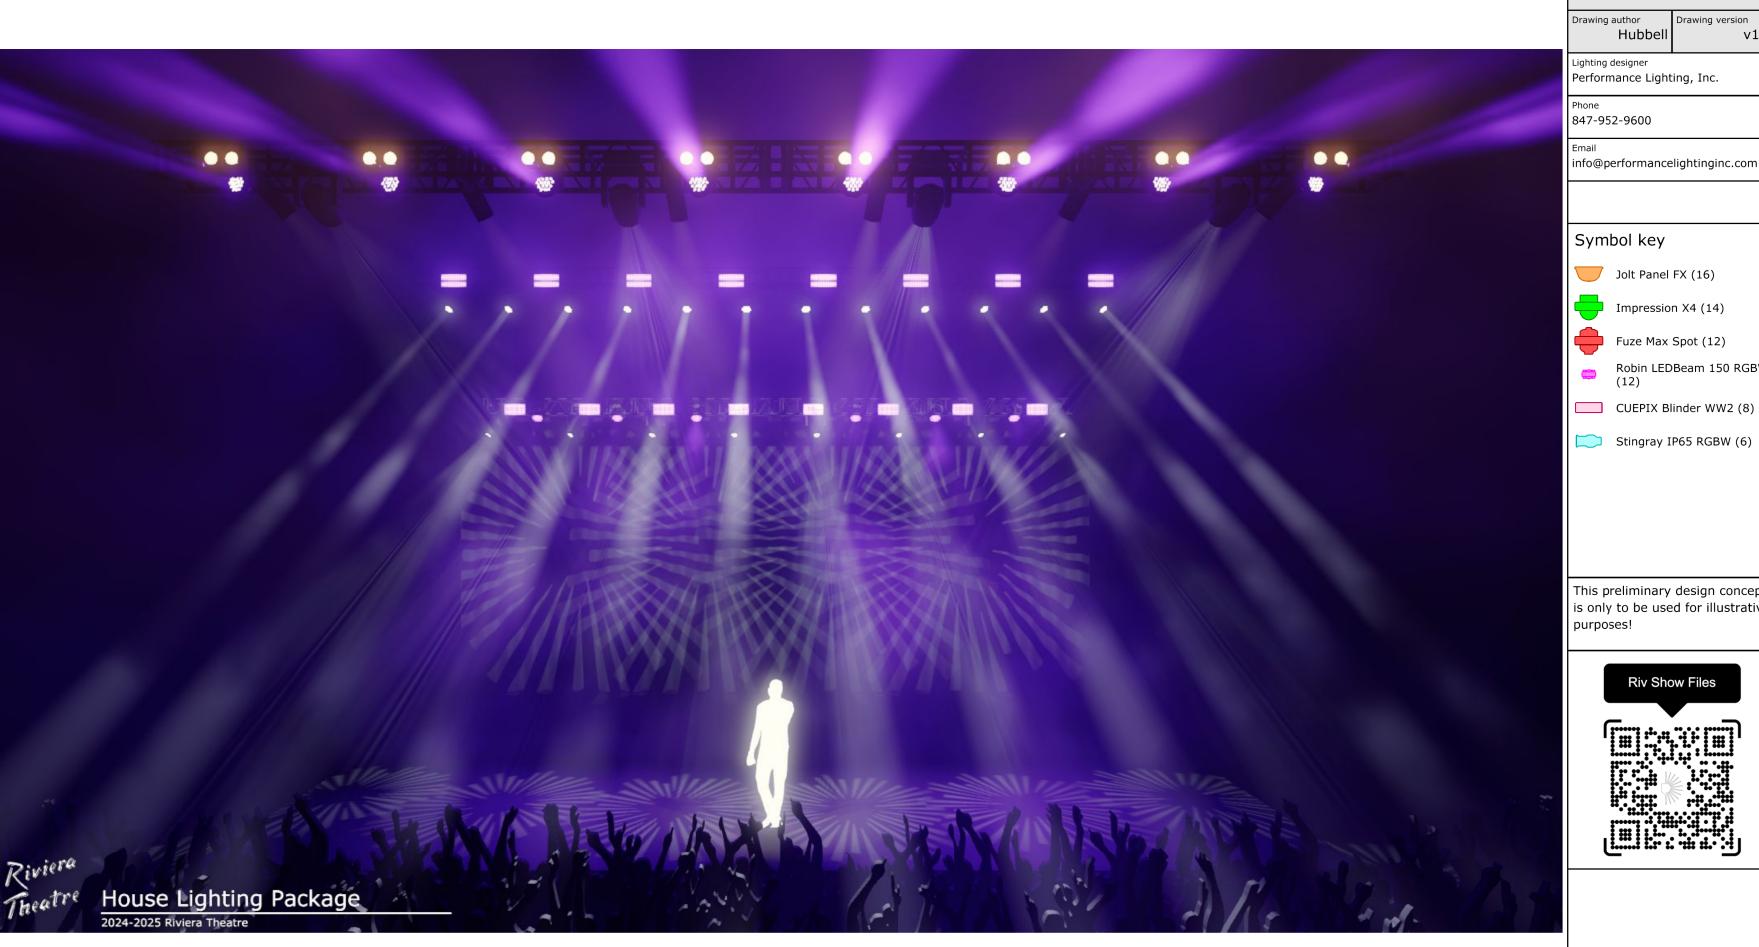

## Symbol key

Fuze Max Spot (12)

Robin LEDBeam 150 RGBW (12)

Stingray IP65 RGBW (6)

This preliminary design concept is only to be used for illustrative purposes!

Project
House Lighting Package

Project location Riviera Theatre