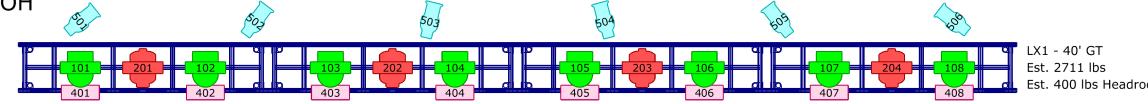

# Riviera House Lighting Patch 2024-2025 v1

| Layer  | Fix ID | Patch | Name      | Fixture Type                 | Layer   | Fix ID | Patch | Name        | Fixture Type                       |
|--------|--------|-------|-----------|------------------------------|---------|--------|-------|-------------|------------------------------------|
| WASH   | 101    | 1.001 | DS WASH   | 3 Impression X4 High Res (3) | STROBE  | 309.1  | 5.001 | MS JOLT 1   | 6 Jolt Panel 51 Ch (6)             |
| WASH   | 102    | 1.022 | DS WASH   | 3 Impression X4 High Res (3) | STROBE  | 310.1  | 5.052 | MS JOLT 2   | 6 Jolt Panel 51 Ch (6)             |
| WASH   | 103    | 1.043 | DS WASH   | 3 Impression X4 High Res (3) | STROBE  | 311.1  | 5.103 | MS JOLT 3   | 6 Jolt Panel 51 Ch (6)             |
| WASH   | 104    | 1.064 | DS WASH   | 3 Impression X4 High Res (3) | STROBE  | 312.1  | 5.154 | MS JOLT 4   | 6 Jolt Panel 51 Ch (6)             |
| WASH   | 105    | 1.085 | DS WASH   | 3 Impression X4 High Res (3) | STROBE  | 313.1  | 5.205 | MS JOLT 5   | 6 Jolt Panel 51 Ch (6)             |
| WASH   | 106    | 1.106 | DS WASH   | 3 Impression X4 High Res (3) | STROBE  | 314.1  | 5.256 | MS JOLT 6   | 6 Jolt Panel 51 Ch (6)             |
| WASH   | 107    | 1.127 | DS WASH   | 3 Impression X4 High Res (3) | STROBE  | 315.1  | 5.307 | MS JOLT 7   | 6 Jolt Panel 51 Ch (6)             |
| WASH   | 108    | 1.148 | DS WASH   | 3 Impression X4 High Res (3) | STROBE  | 316.1  | 5.358 | MS JOLT 8   | 6 Jolt Panel 51 Ch (6)             |
| WASH   | 109    | 2.001 | US WASH   | 3 Impression X4 High Res (3) | BLINDER | 401    | 1.305 | DS MOLE 1   | 4 CuePix Blinder WW2 2 channel (4) |
| WASH   | 110    | 2.022 | US WASH   | 3 Impression X4 High Res (3) | BLINDER | 402    | 1.307 | DS MOLE 2   | 4 CuePix Blinder WW2 2 channel (4) |
| WASH   | 111    | 2.043 | US WASH   | 3 Impression X4 High Res (3) | BLINDER | 403    | 1.309 | DS MOLE 3   | 4 CuePix Blinder WW2 2 channel (4) |
| WASH   | 112    | 3.001 | US WASH   | 3 Impression X4 High Res (3) | BLINDER | 404    | 1.311 | DS MOLE 4   | 4 CuePix Blinder WW2 2 channel (4) |
| WASH   | 113    | 3.022 | US WASH   | 3 Impression X4 High Res (3) | BLINDER | 405    | 1.313 | DS MOLE 5   | 4 CuePix Blinder WW2 2 channel (4) |
| WASH   | 114    | 3.043 | US WASH   | 3 Impression X4 High Res (3) | BLINDER | 406    | 1.315 | DS MOLE 6   | 4 CuePix Blinder WW2 2 channel (4) |
| SPOT   | 201    | 1.169 | DS SPOT 1 | 7 Fuze max Spot Standard (7) | BLINDER | 407    | 1.317 | DS MOLE 7   | 4 CuePix Blinder WW2 2 channel (4) |
| SPOT   | 202    | 1.203 | DS SPOT 2 | 7 Fuze max Spot Standard (7) | BLINDER | 408    | 1.319 | DS MOLE 8   | 4 CuePix Blinder WW2 2 channel (4) |
| SPOT   | 203    | 1.237 | DS SPOT 3 | 7 Fuze max Spot Standard (7) | LEKO    | 501    | 1.321 | Str RL 4 1  | 8 Stingray RGBL 4 channel (8)      |
| SPOT   | 204    | 1.271 | DS SPOT 4 | 7 Fuze max Spot Standard (7) | LEKO    | 502    | 1.325 | Str RL 4 2  | 8 Stingray RGBL 4 channel (8)      |
| SPOT   | 205    | 2.064 | US SPOT 1 | 7 Fuze max Spot Standard (7) | LEKO    | 503    | 1.329 | Str RL 4 3  | 8 Stingray RGBL 4 channel (8)      |
| SPOT   | 206    | 2.098 | US SPOT 2 | 7 Fuze max Spot Standard (7) | LEKO    | 504    | 1.333 | Str RL 4 4  | 8 Stingray RGBL 4 channel (8)      |
| SPOT   | 207    | 2.132 | US SPOT 3 | 7 Fuze max Spot Standard (7) | LEKO    | 505    | 1.337 | Str RL 4 5  | 8 Stingray RGBL 4 channel (8)      |
| SPOT   | 208    | 2.166 | US SPOT 4 | 7 Fuze max Spot Standard (7) | LEKO    | 506    | 1.341 | Str RL 4 6  | 8 Stingray RGBL 4 channel (8)      |
| SPOT   | 209    | 3.064 | US SPOT 5 | 7 Fuze max Spot Standard (7) | BEAM    | 601    | 4.001 | RLB1501 1   | 10 Robin LEDBeam 150 Mode 1 (10)   |
| SPOT   | 210    | 3.098 | US SPOT 6 | 7 Fuze max Spot Standard (7) | BEAM    | 602    | 4.023 | RLB1501 2   | 10 Robin LEDBeam 150 Mode 1 (10)   |
| SPOT   | 211    | 3.132 | US SPOT 7 | 7 Fuze max Spot Standard (7) | BEAM    | 603    | 4.045 | RLB1501 3   | 10 Robin LEDBeam 150 Mode 1 (10)   |
| SPOT   | 212    | 3.166 | US SPOT 8 | 7 Fuze max Spot Standard (7) | BEAM    | 604    | 4.067 | RLB1501 4   | 10 Robin LEDBeam 150 Mode 1 (10)   |
| STROBE | 301.1  | 2.2   | US JOLT 1 | 6 Jolt Panel 51 Ch (6)       | BEAM    | 605    | 4.089 | RLB1501 5   | 10 Robin LEDBeam 150 Mode 1 (10)   |
| STROBE | 302.1  | 2.251 | US JOLT 2 | 6 Jolt Panel 51 Ch (6)       | BEAM    | 606    | 4.111 | RLB1501 6   | 10 Robin LEDBeam 150 Mode 1 (10)   |
| STROBE | 303.1  | 2.302 | US JOLT 3 | 6 Jolt Panel 51 Ch (6)       | BEAM    | 607    | 4.133 | RLB1501 7   | 10 Robin LEDBeam 150 Mode 1 (10)   |
| STROBE | 304.1  | 2.353 | US JOLT 4 | 6 Jolt Panel 51 Ch (6)       | BEAM    | 608    | 4.155 | RLB1501 8   | 10 Robin LEDBeam 150 Mode 1 (10)   |
| STROBE | 305.1  | 3.2   | US JOLT 5 | 6 Jolt Panel 51 Ch (6)       | BEAM    | 609    | 4.177 | RLB1501 9   | 10 Robin LEDBeam 150 Mode 1 (10)   |
| STROBE | 306.1  | 3.251 | US JOLT 6 | 6 Jolt Panel 51 Ch (6)       | BEAM    | 610    | 4.199 | RLB1501 10  | 10 Robin LEDBeam 150 Mode 1 (10)   |
| STROBE | 307.1  | 3.302 | US JOLT 7 | 6 Jolt Panel 51 Ch (6)       | BEAM    | 611    | 4.221 | RLB1501 11  | 10 Robin LEDBeam 150 Mode 1 (10)   |
| STROBE | 308.1  | 3,353 | US JOLT 8 | 6 Jolt Panel 51 Ch (6)       | BEAM    | 612    | 4.243 | RI B1501 12 | 10 Robin LEDBeam 150 Mode 1 (10)   |