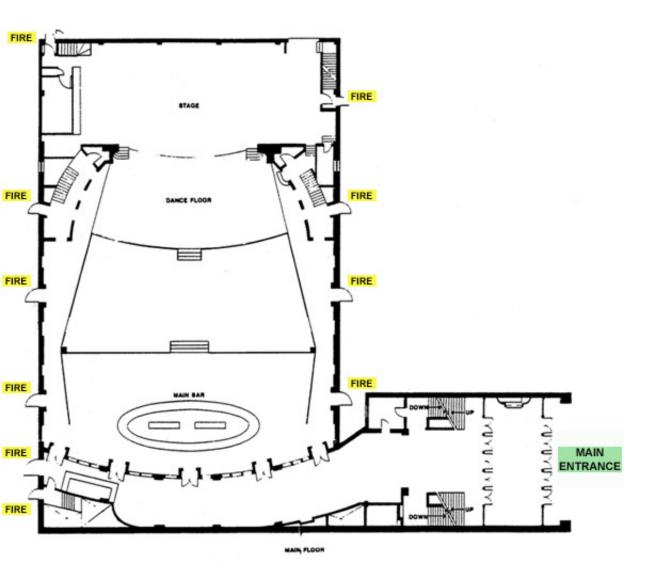

#### **PARKING:**

Buses will park on north side of the 1200 block of W. Lawrence Ave. One 53' truck can park on the south side of the 1200 block of W.

Lawrence Ave.

Truck should have nose at the alley and tail by the roll-up door, 4' off curb to allow case storage.

We **<u>DO NOT</u>** have shore power.

You can run your generator. Detailed map provided during advance.

#### **LOAD IN:**

Loading / Unloading House has a truck ramp.

Ramp to street, small ramp to sidewalk, 3' push to load in door and directly on to stage. FOH and LX push down the east gangway to side door.

Merch will push down west alley to side door.

Roll-up/ Load-in door is off of Lawrence Ave (7'10" wide x 8'2" high)

# **Stage Dimensions:**

Stage: 40' wide x 28' deep

Stage left wing: 17' wide x 28' deep Stage right wing: 9' wide x 28' deep

Proscenium to DS edge: 2'

Proscenium opening: 42'

Proscenium height: 25'

# **Stage Rigging:**

Grid Height: 58'
Beam to Beam: 12' to 16'
Beam to Ceiling: 16'
Points off center (L/R): 8", 6.5', 8', 19.5'