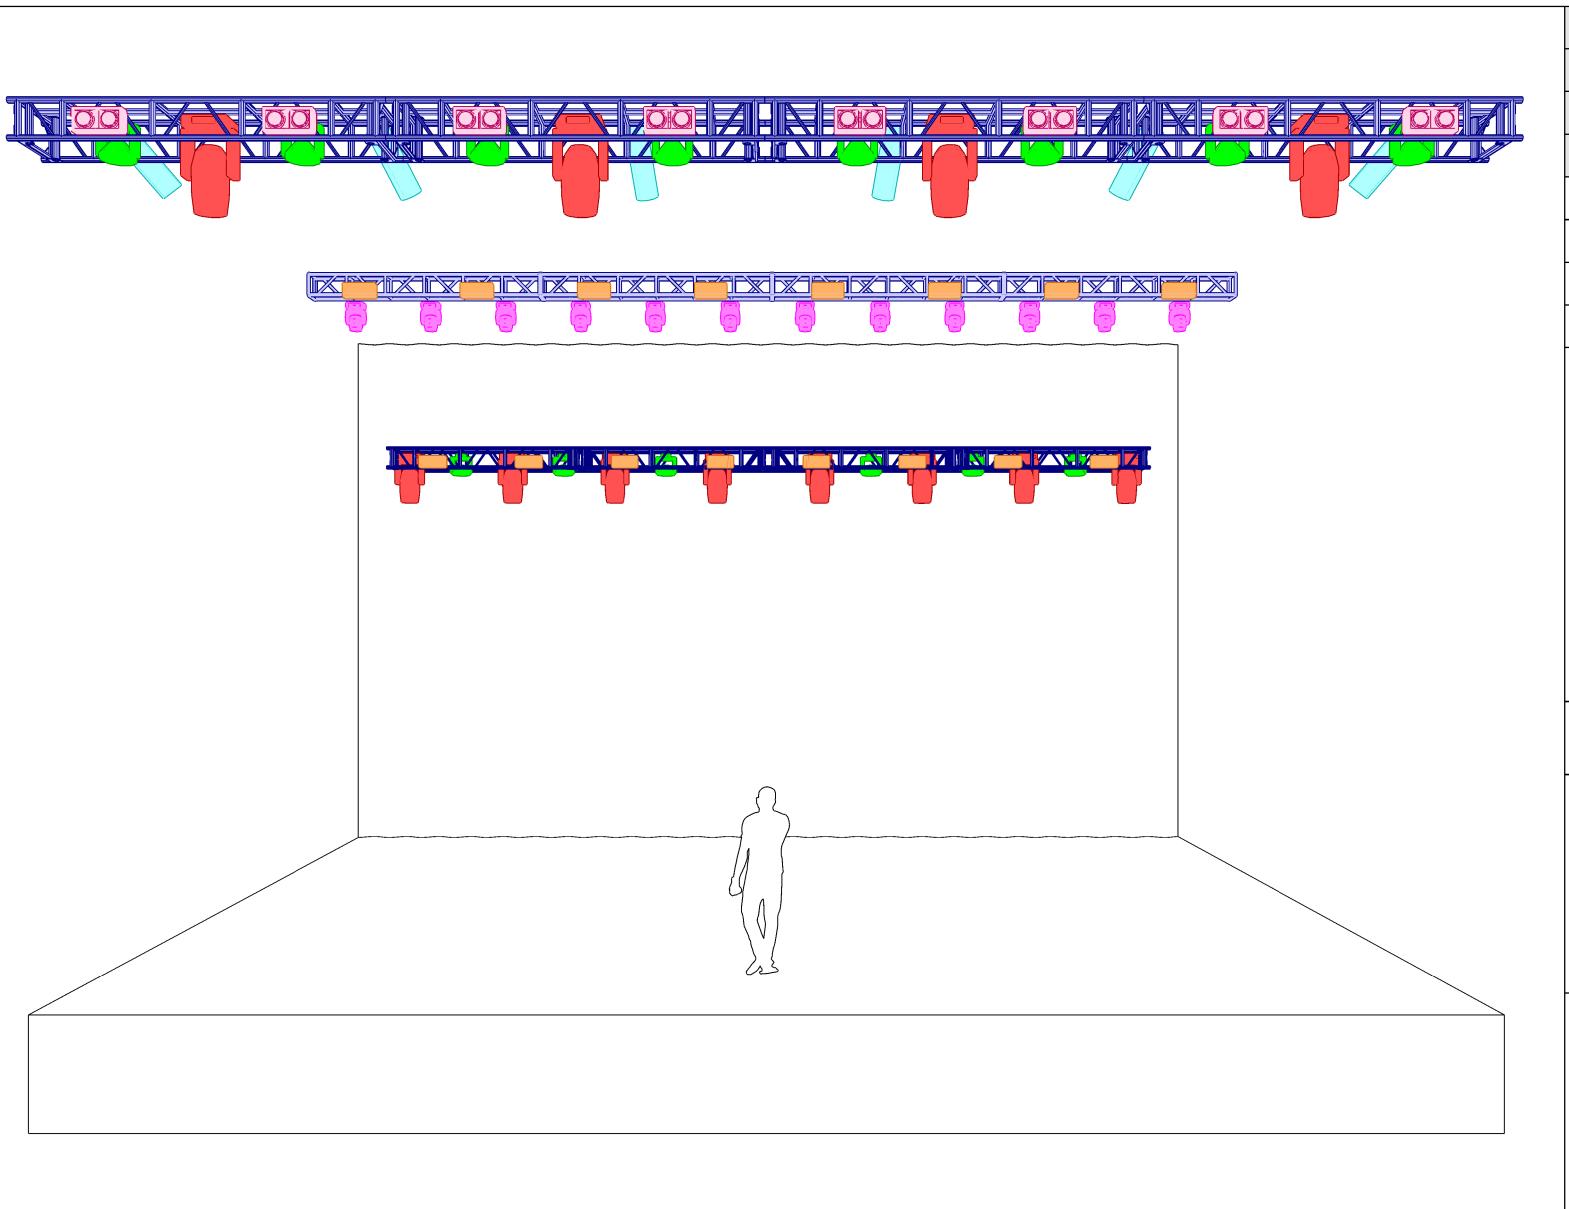

## Symbol key

Fuze Max Spot (12)

Robin LEDBeam 150 RGBW (12)

Stingray IP65 RGBW (6)

This preliminary design concept is only to be used for illustrative purposes!

Project
House Lighting Package

Project location Riviera Theatre

## Symbol key

Impression X4 (14)

This preliminary design concept is only to be used for illustrative purposes!

Request Swag Here!

200A & 400A 3PH Services Stage Right Flow Thru Available

DMX via XLR5 Default Artnet Available Cat 6 Available MA2L @ FOH

## Symbol key

Fuze Max Spot (12)

Robin LEDBeam 150 RGBW (12)

CUEPIX Blinder WW2 (8)

Stingray IP65 RGBW (6)

This preliminary design concept is only to be used for illustrative purposes!