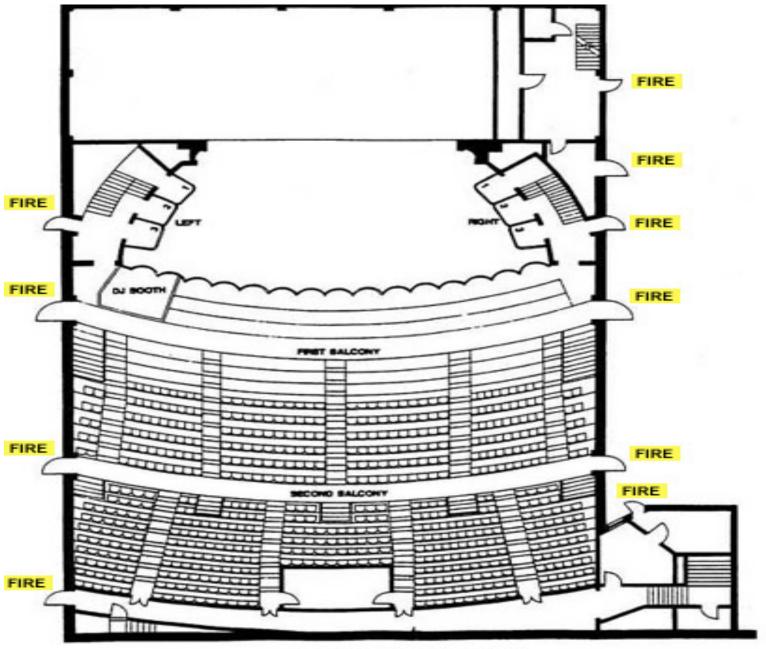

#### **MIX POSITION:**

Sound and lights 20' x 10' – barricaded – front of 3<sup>rd</sup> tier 60' from FOH to front of stage

## **BARRICADE:**

Freestanding Mojo style blow through barricade across front of DS edge

## **HOUSELIGHTS:**

Floor – Flood lights
Balcony – Flood lights and chandeliers
Stage Manager controls from DSR

## **SPOTLIGHTS:**

2x Ultra Arch Long Throws Top/center of balcony Communication headsets