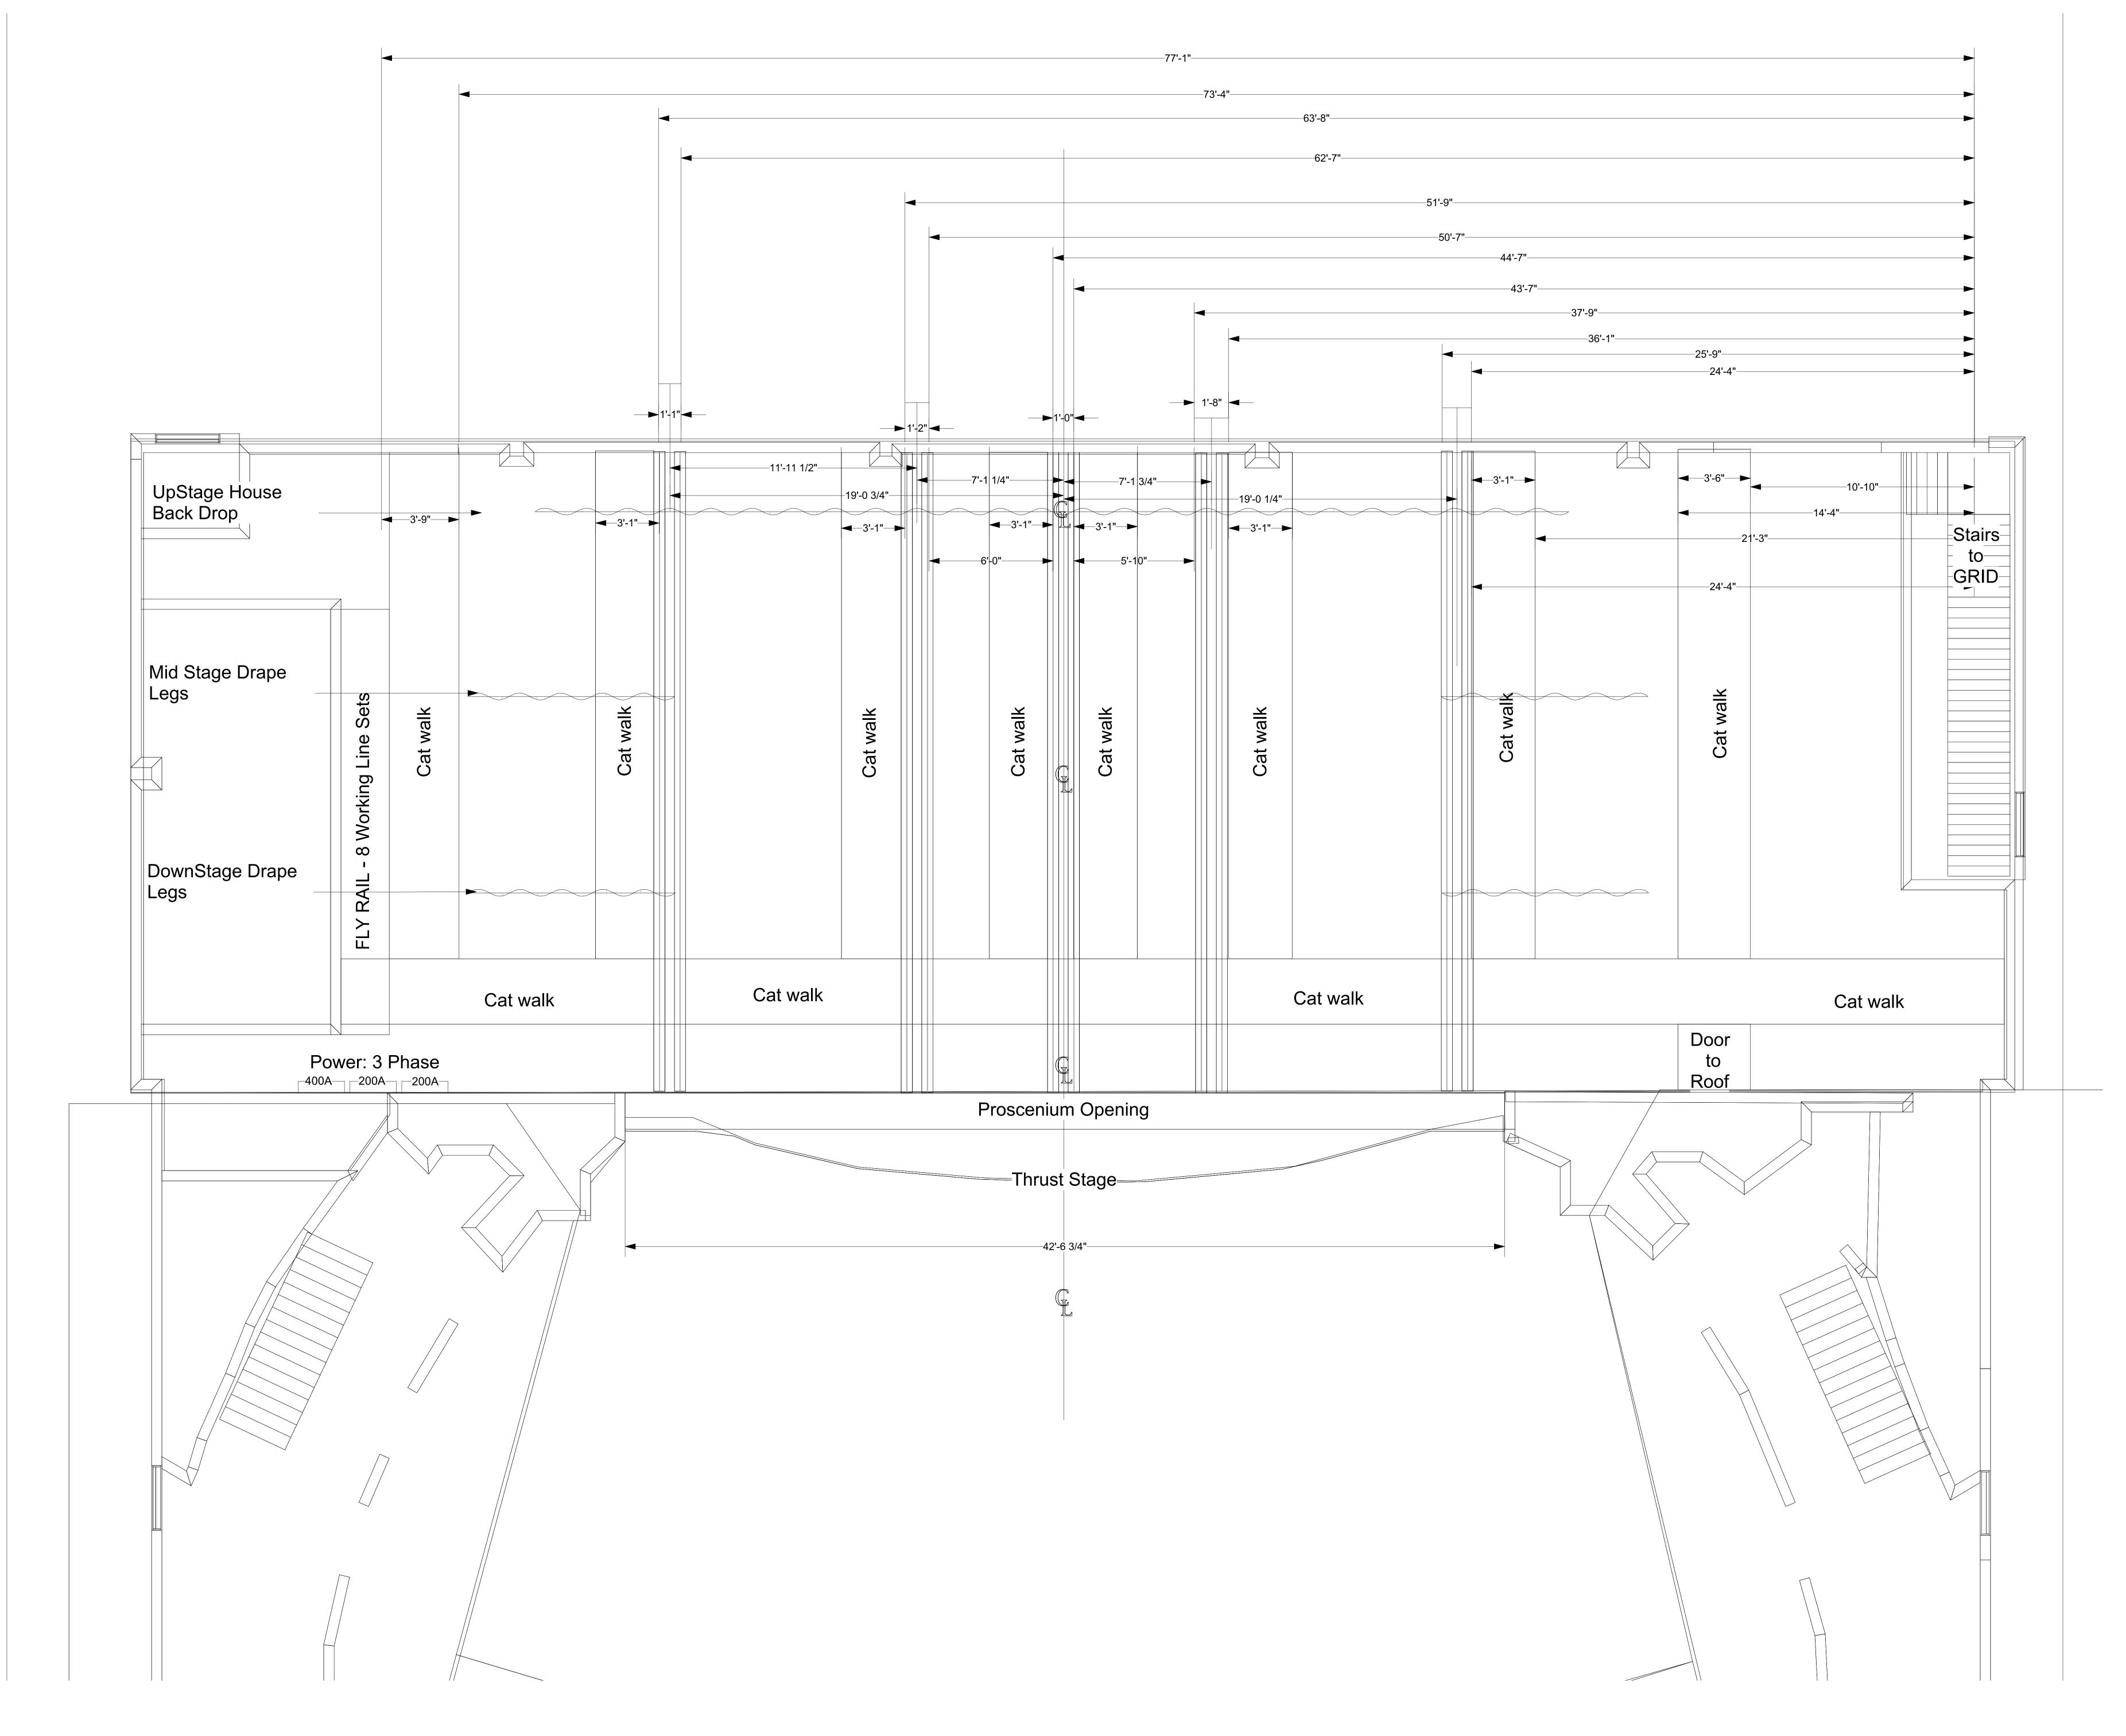

# **Stage Dimensions:**

Stage: 40' wide x 28' deep

Stage left wing: 17' wide x 28' deep Stage right wing: 9' wide x 28' deep

Proscenium to DS edge: 2'

Proscenium opening: 42'

Proscenium height: 25'

# **Stage Rigging:**

Grid Height: 58'
Beam to Beam: 12' to 16'
Beam to Ceiling: 16'
Points off center (L/R): 8", 6.5', 8', 19.5'

#### Fly system:

Stage right – 8 working lines 300lb weight limit including cabling

## **House black backdrop:**

Furthest US batten Legs: MSL, MSR, DSL, & DSR

#### **POWER:**

400A 3phase DSR 200A 3phase DSR 200A 3phase DSR